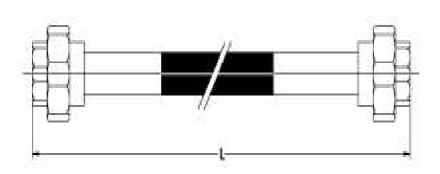

## STAINLESS STEEL SUS 304 FLEXIBLE HOSE, UNION TYPE (STEM AND GALVANIZE UNION)

| LENGTH | SIZE |      |      |      |    |        |    |        |    |    |
|--------|------|------|------|------|----|--------|----|--------|----|----|
| 30 CM  | 1/4" | 3/8" | 1/2" | 3/4" | 1" | 1.1/4" | 2" | 2.1/2" | 3" | 4" |
| 50 CM  | 1/4" | 3/8" | 1/2" | 3/4" | 1" | 1.1/4" | 2" | 2.1/2" | 3" | 4" |
| 100 CM | 1/4" | 3/8" | 1/2" | 3/4" | 1" | 1.1/4" | 2" | 2.1/2" | 3" | 4" |