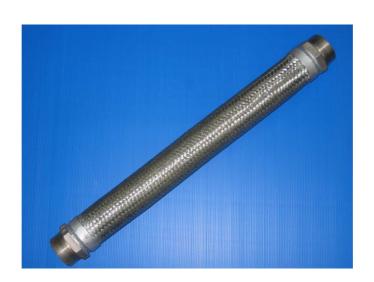

## STAINLESS STEEL SUS 304 FLEXIBLE HOSE, UNION TYPE (STEM AND GALVANIZE UNION)

| LENGTH | SIZE |      |      |      |    |        |    |        |    |    |
|--------|------|------|------|------|----|--------|----|--------|----|----|
| 30 CM  | 1/4" | 3/8" | 1/2" | 3/4" | 1" | 1.1/4" | 2" | 2.1/2" | 3" | 4" |
| 50 CM  | 1/4" | 3/8" | 1/2" | 3/4" | 1" | 1.1/4" | 2" | 2.1/2" | 3" | 4" |
| 100 CM | 1/4" | 3/8" | 1/2" | 3/4" | 1" | 1.1/4" | 2" | 2.1/2" | 3" | 4" |